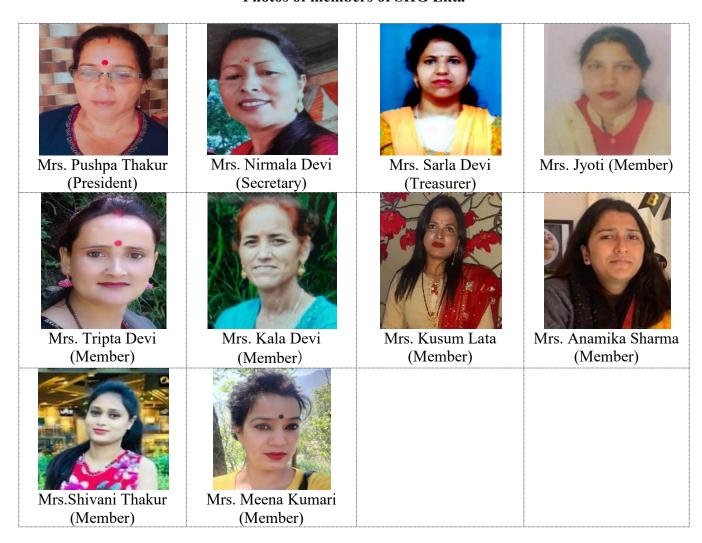

Each member will contribute **4 to 5 hours daily** for production. The details of the group members are listed below:

| S. No | Name of Beneficiary          | Designation | Village | Age | Gen.   | Qual. | Category | Cont. No.  |
|-------|------------------------------|-------------|---------|-----|--------|-------|----------|------------|
| 1     | Mrs. Pushpa Thakur,          | President   | Bagicha | 45  | Female | 10th  | Gen.     | 9817065274 |
|       | W/o Mr. Pushkar Raj          |             |         |     |        |       |          |            |
| 2     | Mrs. Nirmala Devi,           | Secretary   | Bagicha | 43  | Female | +2    | Gen.     | 8219463175 |
|       | W/o Mr. Rajveer              |             |         |     |        |       |          |            |
| 3     | Mrs. Sarla Devi, W/o         | Treasurer   | Bagicha | 37  | Female | B.A   | SC       | 8219920521 |
|       | Mr. Rajesh Kumar             |             |         |     |        |       |          |            |
| 4     | Mrs. Jyoti, W/o Mr.          | Member      | Bagicha | 33  | Female | B.A   | SC       | 6230496316 |
|       | Ashok Kumar                  |             |         |     |        |       |          |            |
| 5     | Mrs. Tripta Devi, W/o        | Member      | Bagicha | 32  | Female | M.A   | Gen.     | 8894452521 |
|       | Mr. Pankaj Kumar             |             |         |     |        |       |          |            |
| 6     | Mrs. Kala Devi, W/o          | Member      | Bagicha | 43  | Female | 8वीं  | Gen.     | 8219732734 |
|       | Late Mr. Chaman Lal          |             |         |     |        |       |          |            |
| 7     | Mrs. Kusum Lata,             | Member      | Bagicha | 31  | Female | M.A   | SC       | 7018131710 |
|       | W/o Mr. Daljeet Kumar        |             |         |     |        |       |          |            |
| 8     | Miss Anamika                 | Member      | Bagicha | 22  | Female | B.A   | Gen.     | 7018117553 |
|       | <b>Sharma</b> , D/o Late Mr. |             |         |     |        |       |          |            |
|       | Rakesh Sharma                |             |         |     |        |       |          |            |
| 9     | Miss Shivani Thakur,         | Member      | Bagicha | 23  | Female | M.Sc  | Gen.     | 9459029610 |
|       | D/o Mr. Pushkar Raj          |             |         |     |        |       |          |            |
| 10    | Miss Meena Kumari,           | Member      | Bagicha | 40  | Female | 8वीं  | SC       | 9816739990 |
|       | D/o Mrs. Vigha Devi          |             |         |     |        |       |          |            |

**Members of SHG Ekta** 