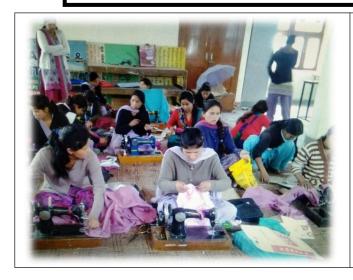

To generate additional income, Self-Help Group (SHG) "Ekta" decided to engage in tailoring and stitching activities. This SHG was formed on 24th March 2021 and consists of 10 women members. Later, the SHG was renamed as "Ekta Common Interest Group (Jarad - Bagicha)" on \_\_\_\_\_ (date). After thorough discussions, the members decided to pursue income generation through tailoring and stitching.

With support from the project, the group will receive training in stitching ladies' suits (with and without lining), gents' pants and shirts, sarees, blouses, petticoats, and palazzo suits. The project will provide 50% capital cost assistance for the general category and 75% for general and scheduled caste categories. Additionally, a revolving fund of ₹1,00,000/- will be given to facilitate bank loans.

Some women in the group already engage in sewing and tailoring but lack **proper training** and currently sew only for household purposes. Additionally, several women neither own a **sewing machine** nor have **any formal training**. Due to these challenges, they have been unable to improve their livelihoods.